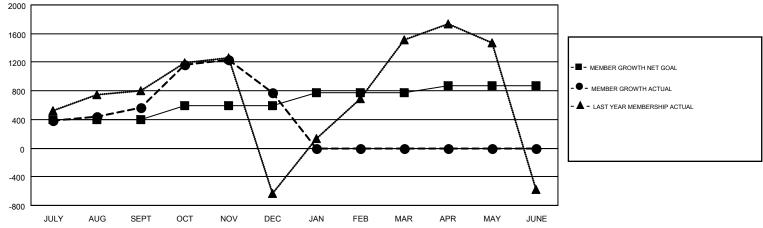

## GMT MONTHLY MEMBERSHIP PROGRESS REPORT

Results as of: 12/31/2019

GMT CA 6

Multiple District 315

**LOCATION: REP OF BANGLADESH** 

| Clubs         |               |           |               | Members               |                           |                         |                                              |  |
|---------------|---------------|-----------|---------------|-----------------------|---------------------------|-------------------------|----------------------------------------------|--|
|               | RESULTS FOR   | 2019-2020 |               | RESULTS FOR 2019-2020 |                           |                         |                                              |  |
| QUARTER       | NEW CLUB GOAL | NEW CLUBS | DROPPED CLUBS | QUARTER               | MEMBER GROWTH NET<br>GOAL | MEMBER GROWTH<br>ACTUAL | DROPPED MEMBERS ACTUAL (including transfers) |  |
| JULY/AUG/SEPT | 28            | 18        | 8             | JULY/AUG/SEPT         | 394                       | 1,060                   | 433                                          |  |
| OCT/NOV/DEC   | 11            | 18        | 3             | OCT/NOV/DEC           | 198                       | 1,164                   | 910                                          |  |
| JAN/FEB/MAR   | 10            | 0         | 0             | JAN/FEB/MAR           | 188                       | 0                       | 0                                            |  |
| APR/MAY/JUNE  | 2             | 0         | 0             | APR/MAY/JUNE          | 90                        | 0                       | 0                                            |  |