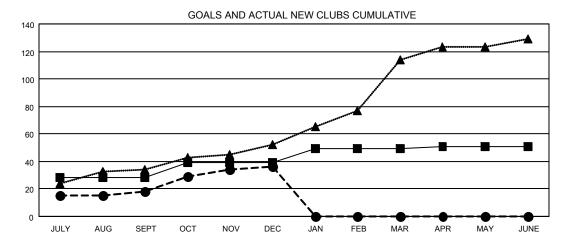

## GMT MONTHLY MEMBERSHIP PROGRESS REPORT

Results as of: 12/31/2019

GMT CA 6

Multiple District 315

**LOCATION: REP OF BANGLADESH** 

| Clubs         |               |           |               | Members               |                           |                         |                                              |  |
|---------------|---------------|-----------|---------------|-----------------------|---------------------------|-------------------------|----------------------------------------------|--|
|               | RESULTS FOR   | 2019-2020 |               | RESULTS FOR 2019-2020 |                           |                         |                                              |  |
| QUARTER       | NEW CLUB GOAL | NEW CLUBS | DROPPED CLUBS | QUARTER               | MEMBER GROWTH NET<br>GOAL | MEMBER GROWTH<br>ACTUAL | DROPPED MEMBERS ACTUAL (including transfers) |  |
| JULY/AUG/SEPT | 28            | 18        | 8             | JULY/AUG/SEPT         | 394                       | 1,060                   | 433                                          |  |
| OCT/NOV/DEC   | 11            | 18        | 3             | OCT/NOV/DEC           | 198                       | 1,164                   | 910                                          |  |
| JAN/FEB/MAR   | 10            | 0         | 0             | JAN/FEB/MAR           | 188                       | 0                       | 0                                            |  |
| APR/MAY/JUNE  | 2             | 0         | 0             | APR/MAY/JUNE          | 90                        | 0                       | 0                                            |  |